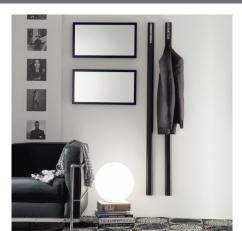

## K120.PINOCCHIO

Mdf clothes stand:
\_\_lacquered as samples' colours
\_\_patinated silver or gold-leaf covering
with chromium-plated disappearing double hook

two hook chromium-plated disappearing